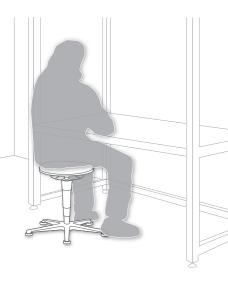

## Cleanroom Stools

#### Industrious assistants

Stools provide an ad hoc seating solution for anywhere within the cleanroom. They can also be used instead of chairs when there is a lack of space. The comprehensive range of stools completes the bimos cleanroom collection with these indispensable assistants. The base frames, which are made from die-cast aluminium, are brilliantly polished and are supplied with conductive castors/glides for hard floors. The synthetic leather cover also has conductive and non-slip properties.