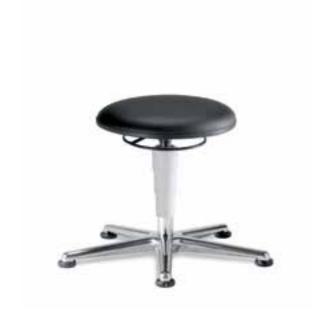

# Finish and colour options for seat Finish Black Skai ESD synthetic leather Order no. 2571

| Cleanroom Ergo Stool 1 with glides           |            |
|----------------------------------------------|------------|
| Seat height adjustment range: 460 to 630 mm. |            |
| Design                                       | Order no.  |
| Skai ESD synthetic leather, black            | 9467R-2571 |