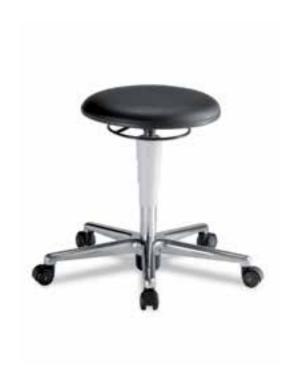

| with castors                                 |  |
|----------------------------------------------|--|
| Seat height adjustment range: 460 to 630 mm. |  |