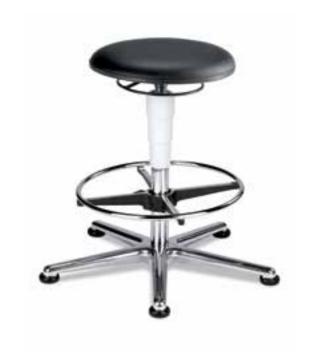

## Cleanroom Stool 3 with glides and foot ring Seat height adjustment range: 570 to 850 mm.

| Design                            | Order no.  |
|-----------------------------------|------------|
| Skai ESD synthetic leather, black | 9469R-2571 |